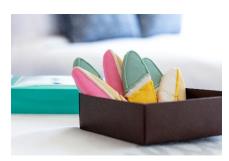

#### **SURFBOARD COOKIES**

"Grab N Go"

Product: Surfboards sugar cookies

- Total 6 pieces
- Served on a Plate or platter
- Presented in a cardboard box with window