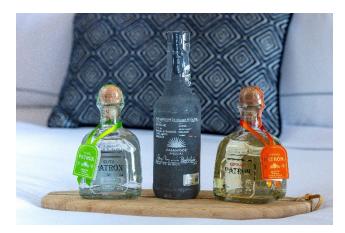

# **DIY COCKTAILS**APEROL, VODKA, TEQUILA, SCOTCH, BOURBON, RUM

(Products photographed may be displayed differently in-room for cleanliness purposes