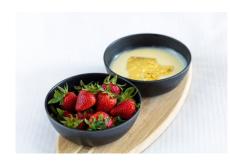

#### STRAWBERRY DREAMS

DIY WHITE CHOCOLATE DIP STRAWBERRIES

"Grab N Go"

Product: Do it your own white chocolate dipped strawberries

- 6 Strawberries
- White chocolate sauce
- Edible gold flakes
- Presented in two black bowls on a wooden surfboard