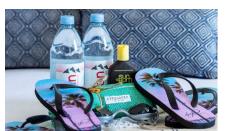

### **BEACH OUTING BAG**

"Grab N Go"

Product Two Evian waters, sunscreen, two pairs of Drift sandals one evergreen Turkish Towel and water goggles

presented in a canvas beach bag