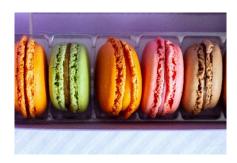

#### **MACAROONS**

"Grab N Go"

Product: Selection of 6 Macarons

- Chocolate or Caramel
- Pistachio or Matcha Tea
- Lemon or Strawberry
- Peanut or Black Sesame
- Mango or Passionfruit
- Lavender or Blueberry
- Presented in cardboard box with window