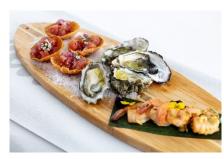

#### WATERFRONT CULINARY DELIGHTS

"Prep Time - 24 hrs"

Product: Selection of Culinary Delights "Hors d' Oeuvres" x 2 each

- Tuna poke in a won ton bowl,
- Smoked Salmon wrapped asparagus
- Tequila sauté shrimps
- Oysters in mignonette sauce
- Presented on large stainless-steel tray on a bed of crushed ice