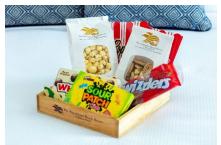

#### **MOVIE POPS**

"Grab N Go"

Product: Selection of 4 Movie Pops

- Gourmet Popcorn
- Twizzlers
- Sour Patch Candy
- Whoppers
- Presented as shown in wooden logo tray