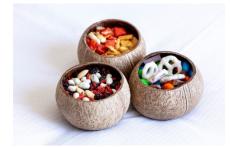

### **POWER UP BEACH TRAIL MIX**

"Grab N Go"

Product: Selection of beach style trail mixes

- Sushi Rice Cracker Mix
- Mini Chocolate and Power Booster Trail mix
- Pretzels, Gojo berries, Yogurt raisins, Dried berries,
- Raw almonds
- Presented in three coconut shells