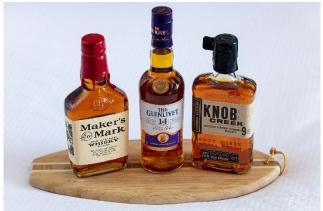

# **DIY COCKTAILS**APEROL, VODKA, TEQUILA, SCOTCH, BOURBON, RUM

(Products photographed may be displayed differently in-room for cleanliness purposes