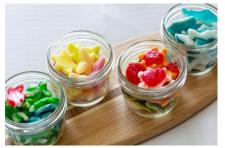

#### **GUMMIES BY THE BEACH**

"Grab N Go"

Product: Selection of sea animal gummies

- 4 Different types of gummies
- Presented in small, covered mason jars and on a wooden surfboard