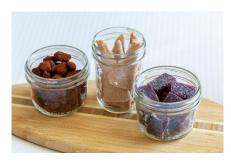

#### **CANDY TRIO**

"Prep Time - 6 hrs"

Product: Three types of house-made candies

- Chocolate Glazed Caramel Almonds
- Raspberry Pate De Fruit
- Cinnamon Churro Toffee
- Served in 2 small and 1 large mason jars (as shown).
  Displayed on wooden surfboard.