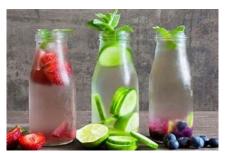

#### **INFUSED HYDRATION THERAPY**

"Prep Time - 4hrs"

Product: Choice of Evian Still or Ferrarelle Sparkling Mineral Water x 2 bottles (1ltr)

- Mixed berries
- Cucumber & mint
- Tropical fruit
- Presented on a cake plate (not in bottles shown)