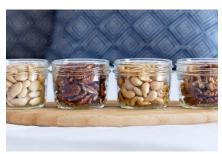

## **WILD MIXED NUTS (RAW / UNSALTED)**

"Grab N Go"

Product: Selection of raw mixed nuts in jars

- 4 types of nuts, Pecans, Almonds, Walnuts and cashew
- Presented as shown in mini glass jars on top a wooden surfboard