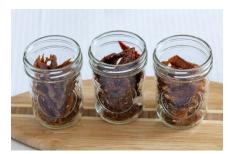

#### **SMOKED SURF & TURF JERKY**

"Prep Time - 24hrs"

Product: Selection of surf & turf jerky

- Smoked Salmon Jerky
- Turkey Jerky
- Beef Jerky
- Presented in Mason Jars on a platter on a wooden surfboard