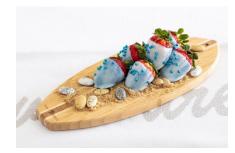

## BEACH THEMED CHOCOLATE COVERED STRAWBERRIES

"Prep Time - 24 hrs"

Product: Beach themed white chocolate covered strawberries

- 6 Strawberries in Beach Color Blue and White,
  Dusted with Blue Pearls
- Presented as seen on wooden surfboard with chocolate rocks and brown sugar sand