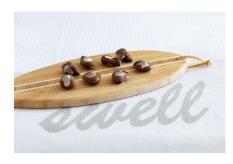

## SEASHELL, SEA SALT CARAMEL TRUFFLES

"Grab N Go"

Product: Assortment of seashell shaped chocolate truffles

- Total 6 pieces
- Each truffle on paper candy cups in a chocolate box
- Presented in candy box with Waterfront Logo