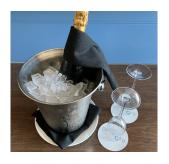

#### **OCEANSIDE FANTASY**

"Prep Time - 24 hrs"

Product: Beach themed white chocolate covered strawberries & champagne

Presented with Louis de Sacy Grand Brut, Champagne and 6 Strawberries in Beach Color Blue and White, Dusted with Blue Pearls on a wooden surfboard with chocolate rocks and brown sugar sand