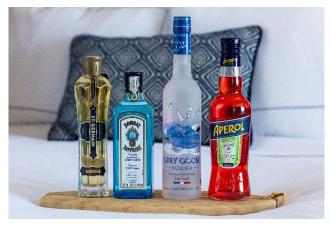

# **DIY COCKTAILS**APEROL, VODKA, TEQUILA, SCOTCH, BOURBON, RUM

(Products photographed may be displayed differently in-room for cleanliness purposes