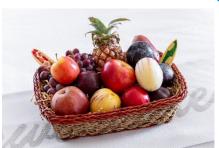

## **COASTAL FARMED FRUITS (SEASONAL)**

"Prep Time – 24 hrs"

Product: Selection of Seasonal Whole Fresh Seasonal Fruits

- 5-8 Different Fruits
- Presented as shown in 8.5" x 11" fruit basket