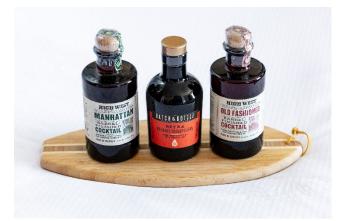

# **DIY COCKTAILS**APEROL, VODKA, TEQUILA, SCOTCH, BOURBON, RUM

(Products photographed may be displayed differently in-room for cleanliness purposes