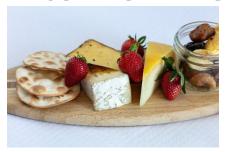

#### LOCALLY CRAFTED CHEESE BOARD

"Prep Time – 24 hrs"

Product: Selection of 4 Cheeses,

- 4 Types of seasonal and locally crafted cheeses
- Dried fruit, Meyer lemon marmalade, mixed nuts, sea salt, toasted crostini
- Presented as shown on wooden surfboard