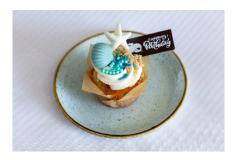

## SEASHELL, SEA SALT CARAMEL TRUFFLES

"Grab N Go"

Product: Assortment of seashell shaped chocolate truffles

- Total 6 pieces
- Each truffle on paper candy cups in a chocolate box
- Presented in candy box with Waterfront Logo