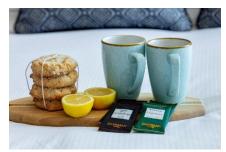

## SHORTBREAD COOKIES, MEYER LEMON MARAMLADE & TEA

"Prep Time – 24hrs"

Product: Selection of Cookies, Meyer lemon marmalade and tea

- ■6 lemon poppyseed shortbread
- A jar of house grown Meyer lemon marmalade
- Choice of tea
- Presented with cookies in large mason jar and marmalade in a small jar