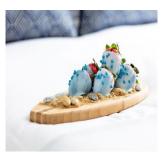

## BEACH THEMED CHOCOLATE COVERED STRAWBERRIES

"Prep Time - 24 hrs"

Product: Beach themed white chocolate covered strawberries

- 6 Strawberries in Beach Color Blue and White,
  Dusted with Blue Pearls
- Presented as seen on wooden surfboard with chocolate rocks and brown sugar sand